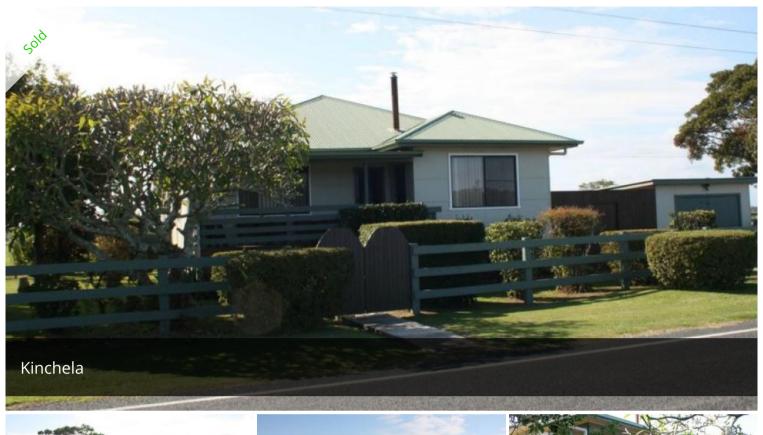

## Pick of the Litter!

This property will not disappoint, located at Kinchela with deep esplanade Macleay River frontage & boosting 12.1Ha (29.89Acres) of some of the best alluvial & productive land on the Lower Macleay. Accommodation is via the fully renovated 4 bedroom home with new kitchen & main bathroom. The home enjoys a second bathroom, toilet, front & rear timber decks with exceptional views over the river & fertile paddocks. Numerous machinery & hay shed, workshop & 2 single lock up garages as well as a new set of steel stockyards. This property will defiantly be on your short list - call us today!