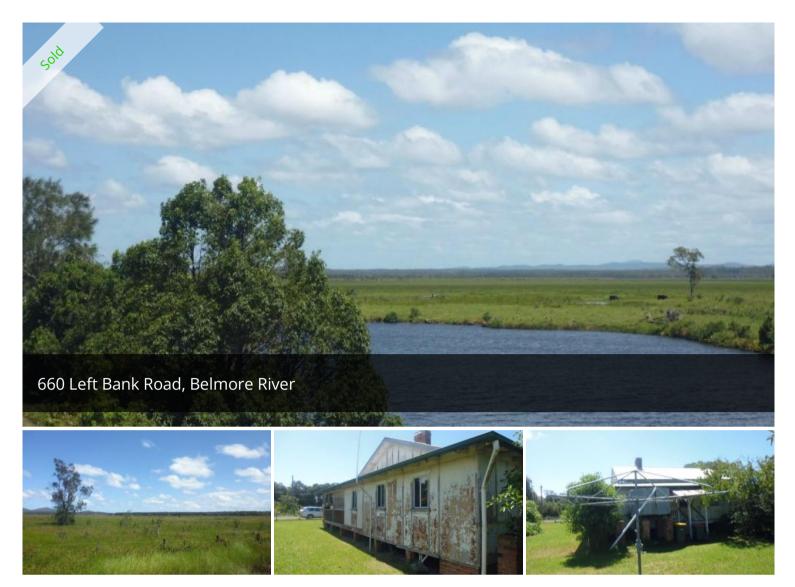

# WJ Notley Estate

AUCTION: 11am Saturday 7 May 2016 at the Anzac Room, Hotel Kempsey Located 15 minutes to Kempsey, 15 minutes to Crescent Head and 1 hour to Port Macquarie, this large scale 79.5 hectare (196 acre) (approx) property has been tightly held. The property features productive fattening and cropping country, town water, stockyards, sheds and a 3 bedroom Federation style home. Mainly kikuyu and paspalum country.

## 🛱 3 📇 1 🖸 795,000 m2

| Price         | SOLD        |
|---------------|-------------|
| Property Type | Residential |
| Property ID   | 953         |
| Land Area     | 795,000 m2  |