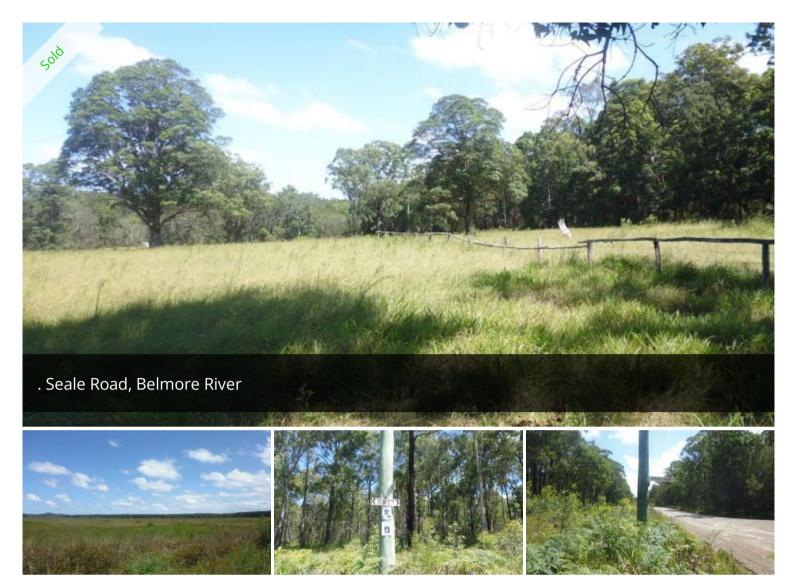

## WJ Notley Estate

AUCTION: 11am Saturday 7 May 2016 at the Anzac Room, Hotel Kempsey Ideal for cattle and flood relief, this 304.5 hectare (752 acre) (approx) block features Seale Road frontage, power and is close to Crescent Head and Kempsey. Balance of low country and higher timbered country, timber resource, 8 portions.