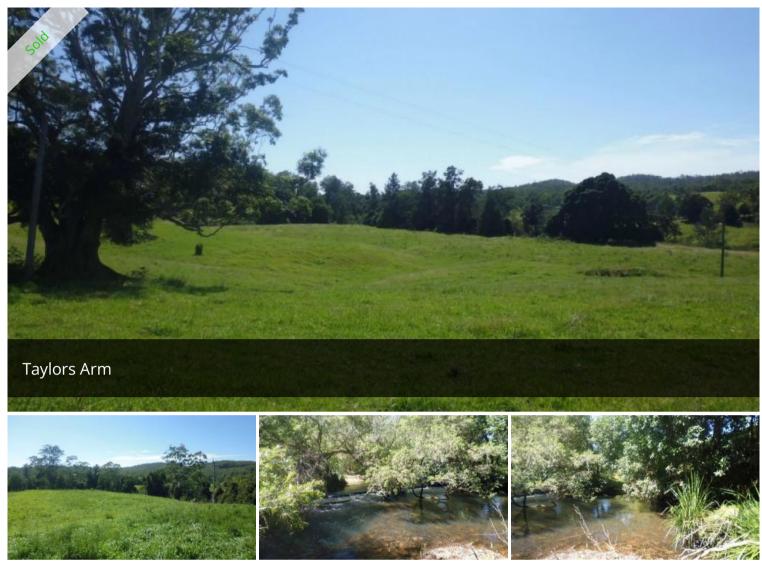

### Taylors Arm river frontage!

Located in the picturesque Nambucca Valley, this property has long frontage to the Taylors Arm River. Features include power connected, stockyards, approximately 60 acres of clear farming land and capable of running 30 cows with further potential. Only 10 minutes to the Pub With No Beer, 20 minutes to Macksville and 30 minutes to the beach at Nambucca Heads. This property has a very alluvial river flat, suitable for cropping.