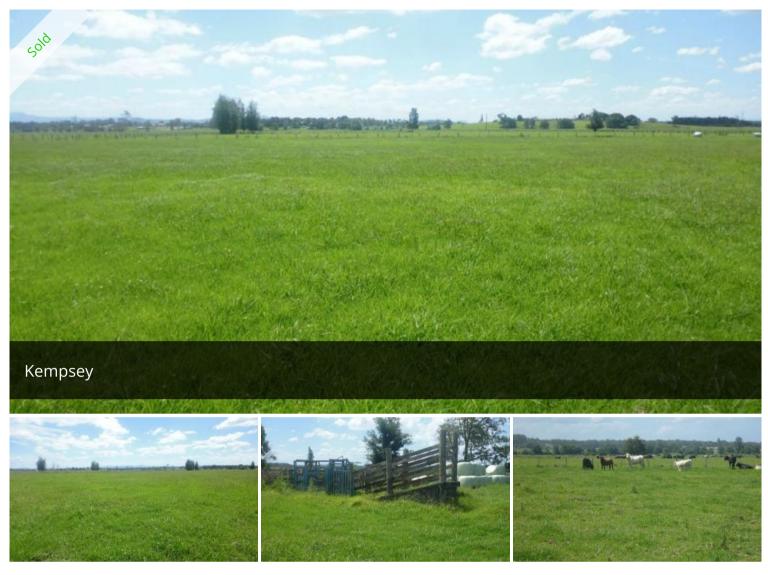

# RIDE THE BEEF BOOM

With cattle prices at an all time high, here's a golden opportunity to step into the sizzling hot beef industry or add to your existing holdings with this productive 13.29 hectare (33 acre) property situated on the edge of town. Rich alluvial soils and improved kikuyu, clover and paspalum pastures allows you to not only fatten steers or rear vealers but also cut hay or silage or grow the crops of your choice. Well fenced into several paddocks, town water, stockyards and just around the corner from the saleyards and abbatoirs. Very productive and ultra convenient!

## 🛱 1 🖺 1 🗔 133,546.30 m2

| Price         | SOLD          |
|---------------|---------------|
| Property Type | Residential   |
| Property ID   | 943           |
| Land Area     | 133,546.30 m2 |