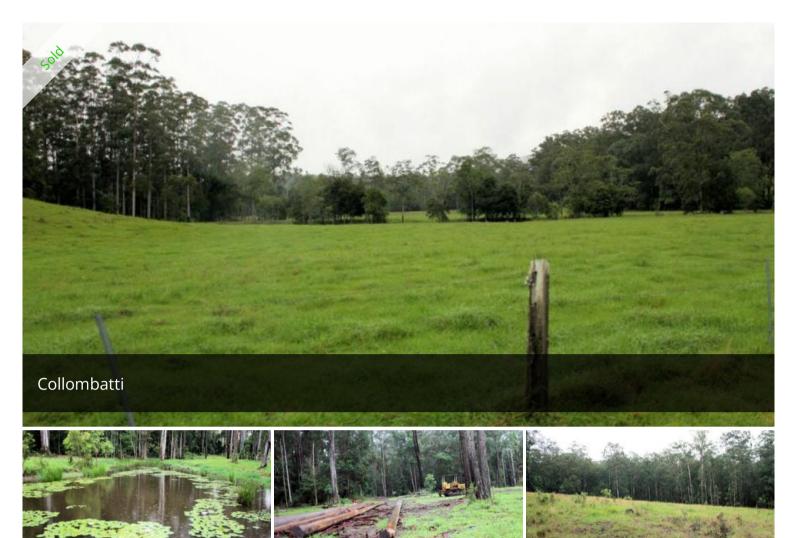

## Timber, Pasture, Lifestyle

This productive block consisting of excellent timber resource, alluvial creek flats and open grazing land is perfect for those who want to enjoy the rural lifestyle and still earn an income from the property. This property is approximately 103 hectares (255 acres) in size and fronts Collombatti Creek. An estimate of \$70,000 to \$100,000 worth of timber royalties still remain, with the balance of the land cleared and currently running livestock. The block enjoys a huge machinery shed, old milking bales, solid stockyards and all the fencing is very near new. Well worth an inspection!