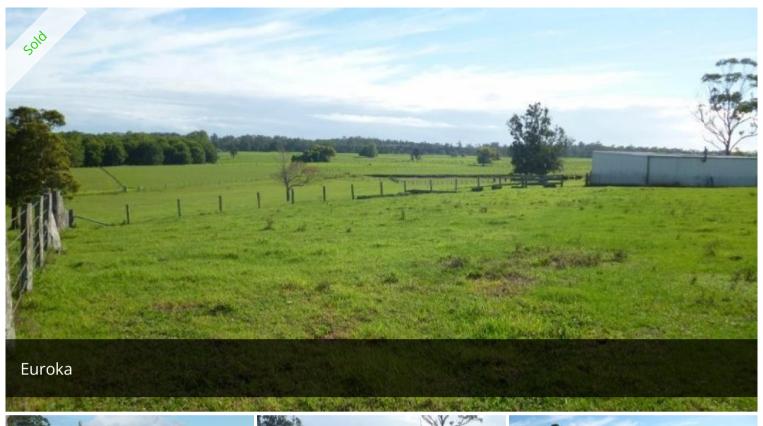

## Prime 50 Acre Block with Building Entitlement

Offering sweeping views over country side to the mountains.

- Highly fertile alluvial flats currently growing Lucerne.
- Ideal for cattle/fattening or horse breeding and leisure.
- Excellent fencing and huge machinery shed with lock up area.
- Versatile and productive 50 acre with excellent balance of improved and natural pastures.