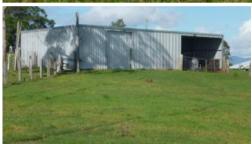

## Prime 50 Acre Block with Building Entitlement

Offering sweeping views over country side to the mountains.

- Highly fertile alluvial flats currently growing Lucerne.
- Ideal for cattle/fattening or horse breeding and leisure.
- Excellent fencing and huge machinery shed with lock up area.
- Versatile and productive 50 acre with excellent balance of improved and natural pastures.