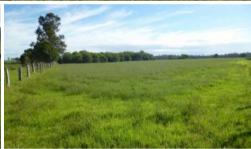

## Prime 50 Acre Block with Building Entitlement

Offering sweeping views over country side to the mountains.

- Highly fertile alluvial flats currently growing Lucerne.
- Ideal for cattle/fattening or horse breeding and leisure.
- Excellent fencing and huge machinery shed with lock up area.
- Versatile and productive 50 acre with excellent balance of improved and natural pastures.