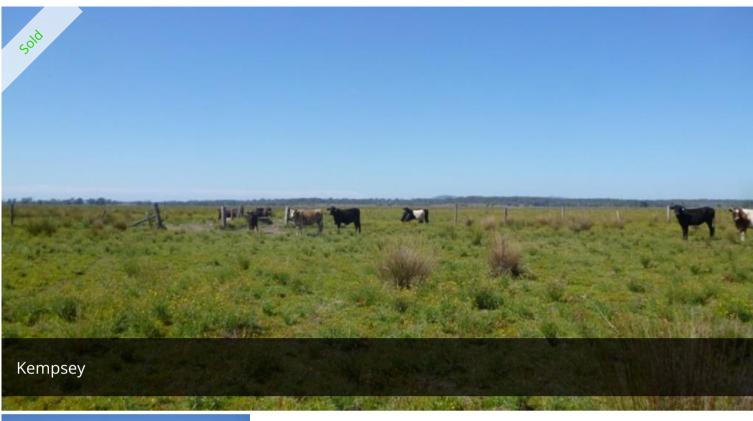

## Fertile Acres

60 acres (24.28 hectares) of fertile country with stockyards, town water & fenced into 3 manageable paddocks. Located 10 minutes to Kempsey, the block features rich alluvial soil, suitable for cropping or fattening. With the talk of climate change, these Lower Macleay blocks are coming to their own. For your inspection, give us a call.