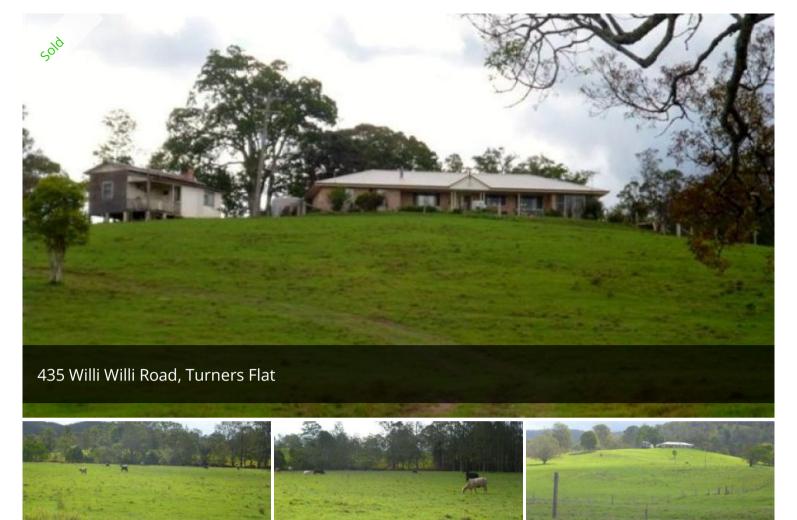

## PRIVATE LOCATION, PANORAMIC VIEWS

A real surprise packet is an apt description of this picturesque rural property, located only 20 minutes from town. 107.3 hectares (265 acres) of well balanced, undulating grazing country. The property is divided into several paddocks with areas having been extensively pasture improved. 6 dams and a semi-permanent creek for water for livestock. Modern 3 bedroom brick home is positioned well off the road and enjoys a stunning 180 degree panorama of the surrounding countryside. Double lock-up garage, machinery sheds, 2 sets of stock yards and an old cottage. Very appealing property - do not miss out!

△ 3 △ 2 □ 1,072,417 m2

Price SOLD
Property Type Residential

Property ID 870

Land Area 1,072,417 m2