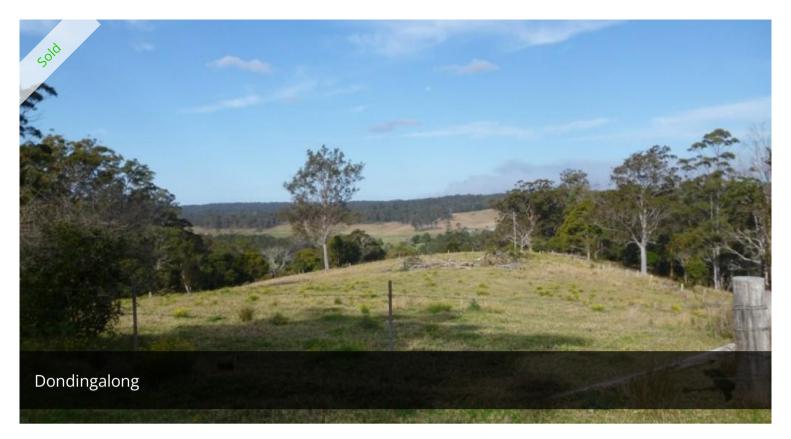

## Small Acreage with Entitlement

This 25 acre block, located at Dondingalong, enjoys Dungay Creek frontage. Featuring elevate home sites offering great view down the valley and is only a short 15 minute drive from town. Very reasonably priced.

□ 103,400 m2

Price SOLD

Property Type Residential

Property ID 845

Land Area 103,400 m2