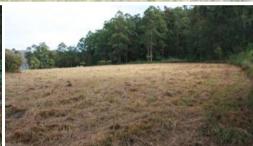

## Timber Asset in Dream Location

The opportunity has arisen to secure a very tightly held property on Stuarts Point Road. This property has been in the one family for generations. Consisting of 81 hectares (200 acres) in the fertile horticultural area of Yarrahapinni where they grow almost anything. The block currently enjoys a large stand of Australian Hardwood with Blackbutt & Mahogany species prominent. Apart from the current timber asset, the block also enjoys a cleared level home site very close to power & sealed road frontage.