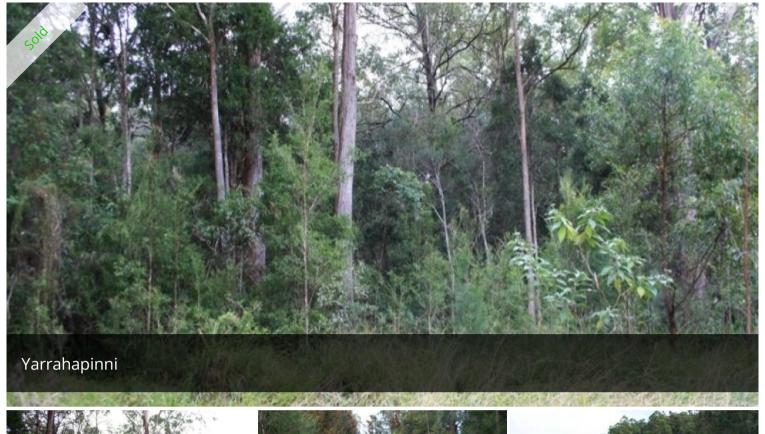

## Timber Asset in Dream Location

The opportunity has arisen to secure a very tightly held property on Stuarts Point Road. This property has been in the one family for generations. Consisting of 81 hectares (200 acres) in the fertile horticultural area of Yarrahapinni where they grow almost anything. The block currently enjoys a large stand of Australian Hardwood with Blackbutt & Mahogany species prominent. Apart from the current timber asset, the block also enjoys a cleared level home site very close to power & sealed road frontage.