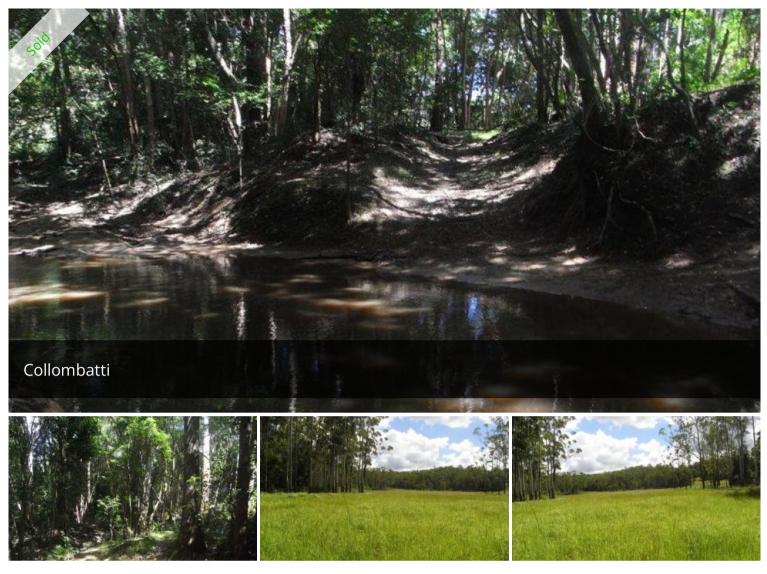

## Private Sanctuary with Creek Frontage

This very private 200 acre - 80ha block features a renewable timber resource, creek frontage, rain forest & picturesque walking pockets of nature at its best. The property also features an area of clean flat capable of production, is divided into 2 portions & is located 35 minutes to Kempsey.