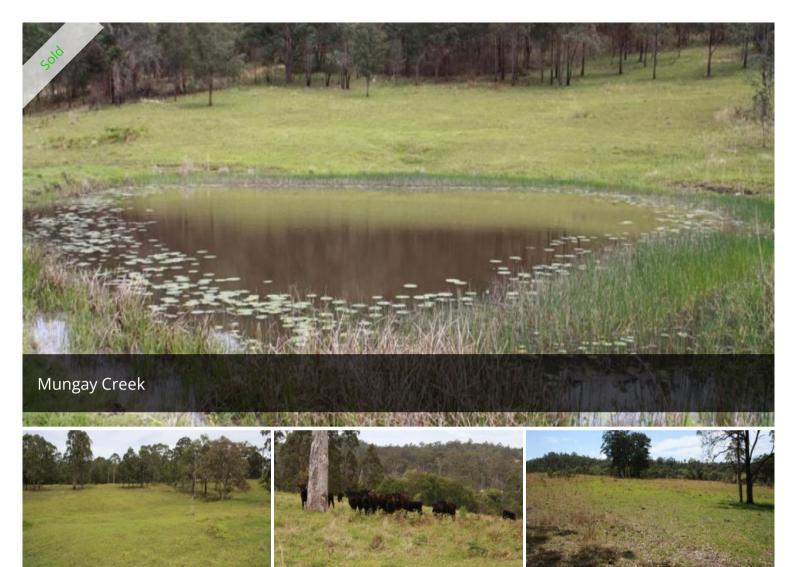

## Productive Creek Frontage

Prime flood free cattle country with long frontage to Mungay Creek is what you will find when you inspect this GREAT BLOCK. Consisting of soft creek flats rising up to undulating grassed ridges to sheltered timbered areas. Excellent home sites & plenty of water. Located just 5 minutes to Willawarrin.