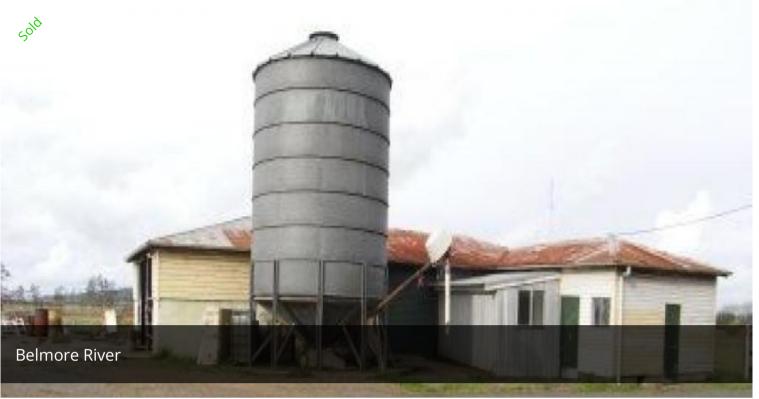

## Versatile & Productive

- Excellent location
- Mins to Gladstone, mins to the beach, 15mins to Kempsey
- Magnificent, highly fertile alluvial soil, mostly arable
- Good shade
- Versatile
- Securely watered & fenced
- Approximately 108 acres
- Building entitlement

□ 437,060.50 m2

Price SOLD

Property Type Residential

Property ID 798

Land Area 437,060.50 m2