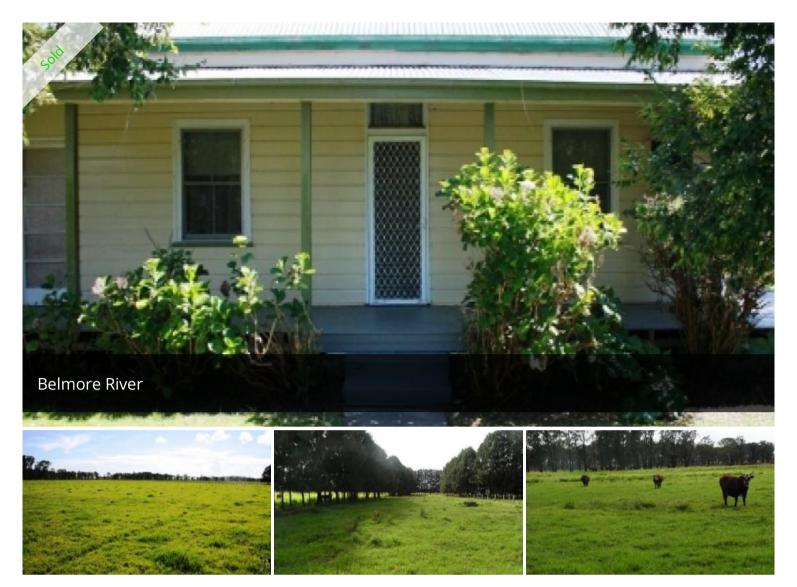

## BELMORE RIVER LIVING

- 4 bedroom home with reverse cycle air conditioning
- Approximately 18 acres of rich alluvial soils
- 3 bay machinery shed with coolroom
- Stockyards
- Located only 5 mins Gladstone and 15 mins Crescent Head
- AT THIS PRICE IT WON'T LAST!

△ 4 🖺 1 🗔 72,843.40 m2

Price SOLD

Property Type Residential

Property ID 776

Land Area 72,843.40 m2