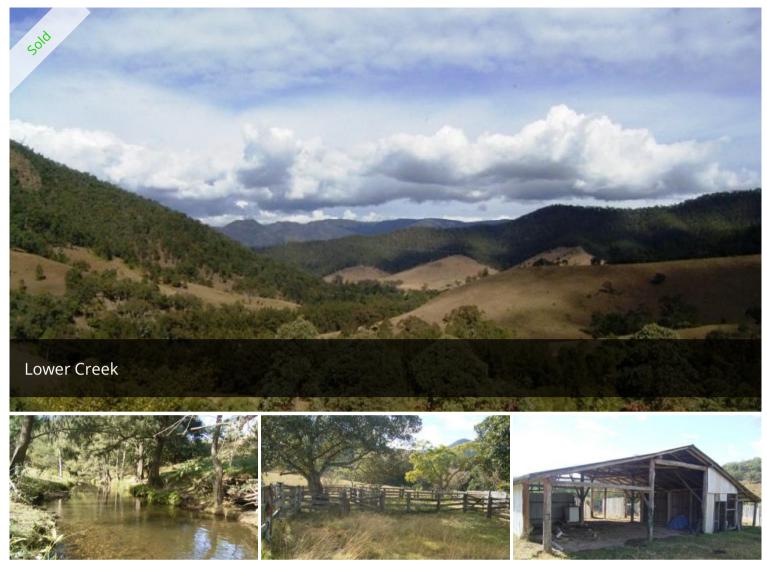

## DYKE RIVER FRONTAGE

100 Acre block located at Lower Creek consisting of alluvial river flats rising upto sheltered timber country.

The block enjoys frontage to the Dyke river and Branch Creek, and has an excellent shed, a great homesite with power and phone connected, a set of stockyards and some deer fencing.