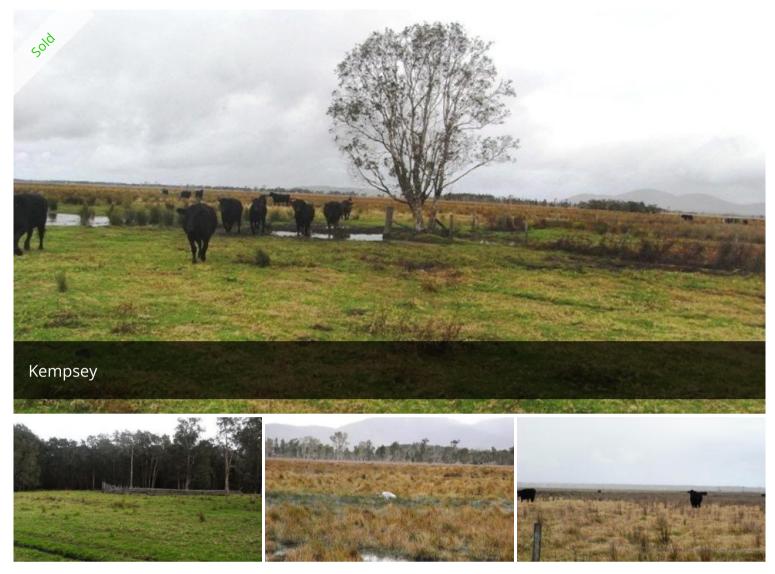

## A RARE FIND

This 961 acre holding has been tightly held and has been part of a bullock fattening operation as a backgrounding paddock, but is capable of fattening as well.

Divided into 8 paddocks, with town water, solid stockyards and only 15 mins to Kempsey this large acreage can run a big number of cattle. Acreages of this quality and size are rare and hard to find. Inspect today.