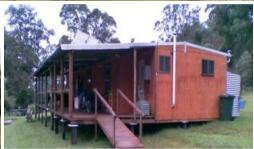

## LEMONTREE HILL

Organic certified farm running cattle and growing garlic. The farm is 60 hectares of fertile country, set in a private valley of it's own and currently runs 30 breeders. Water is aplenty with 6 dams, 3 of which are spring fed and the property has good timber resource. The stock yards are steel and the shed has a concrete floor, and the solar powered 2 bedroom home is more than comfortable. There are DA approved plans to build another home. This property is situated only 25 minutes to Kempsey and is well worth an inspection.