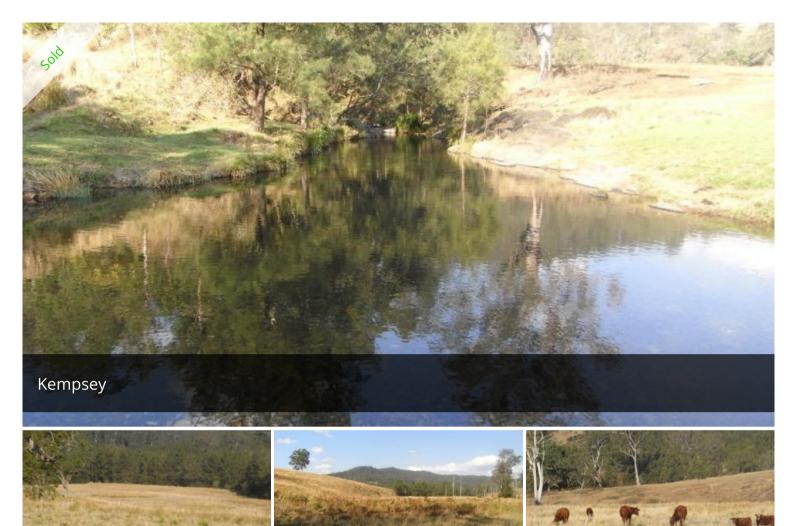

## Peace & Quiet

Flood free relief paddock or a weekender this 357 acre property has all the potential being one of the most level open grazing paddocks in the Upper Macleay. The property has a carrying capacity of 50 cows and calves. The property is soft apple tree country and has an old stock mans hut. The property is 45mins to Kempsey and 20mins to Willawarrin.

1,444,727.80 m2

Price SOLD

Property Type Residential

Property ID 696

Land Area 1,444,727.80 m2