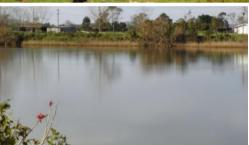

## Summer Island Heavenly Strip

- Absolutely stunning 4 bedroom Federation style home
- Magnificent river views
- 2ha- 5 acres of prime alluvial land
- Only minutes from pristine white sand beaches of SWR, Crescent head & Hat Head
- Large Saltwater In ground Swimming Pool
- Large lock up shed and carport area
- Beautiful verandah areas and rear timber deck entertaining area
- Established grounds and garden beds.