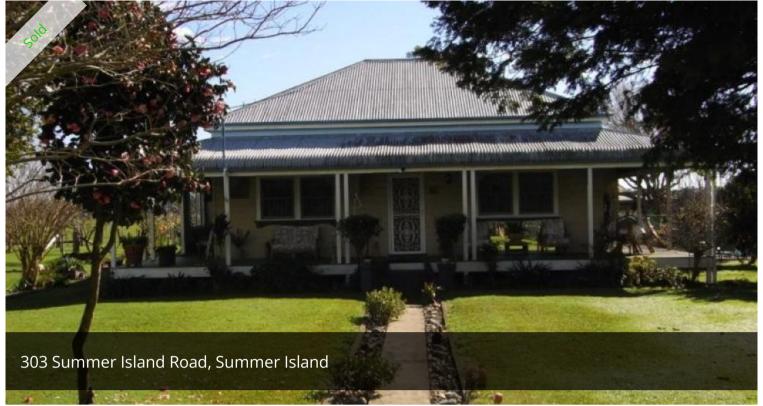

## Summer Island Heavenly Strip

- Absolutely stunning 4 bedroom Federation style home
- Magnificent river views
- 2ha- 5 acres of prime alluvial land
- Only minutes from pristine white sand beaches of SWR, Crescent head & Hat Head
- Large Saltwater In ground Swimming Pool
- Large lock up shed and carport area
- Beautiful verandah areas and rear timber deck entertaining area
- Established grounds and garden beds.