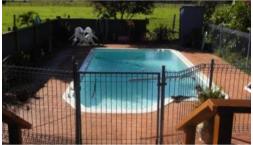

## Summer Island Heavenly Strip

- Absolutely stunning 4 bedroom Federation style home
- Magnificent river views
- 2ha- 5 acres of prime alluvial land
- Only minutes from pristine white sand beaches of SWR, Crescent head & Hat Head
- Large Saltwater In ground Swimming Pool
- Large lock up shed and carport area
- Beautiful verandah areas and rear timber deck entertaining area
- Established grounds and garden beds.