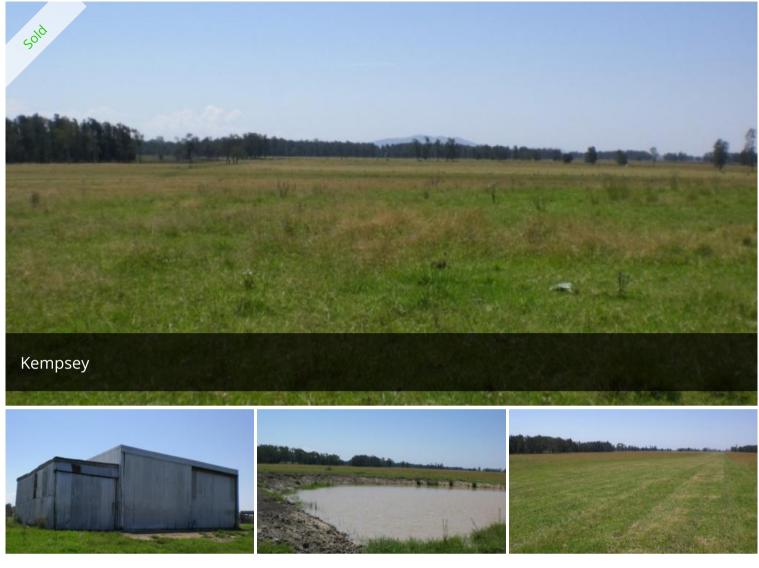

## Fatten Hundreds

Outstanding 500acre Lower Macleay fattening country located only 10 mins from town. The property enjoys flood free hill, large machinery sheds and stockyards. Town water is connected plus dam and channels for stock water. The ability to run and fatten 100's of livestock is hard to find but this property does it with ease.

## 🖸 2,023,428.30 m2

| Price         | SOLD            |
|---------------|-----------------|
| Property Type | Residential     |
| Property ID   | 664             |
| Land Area     | 2,023,428.30 m2 |