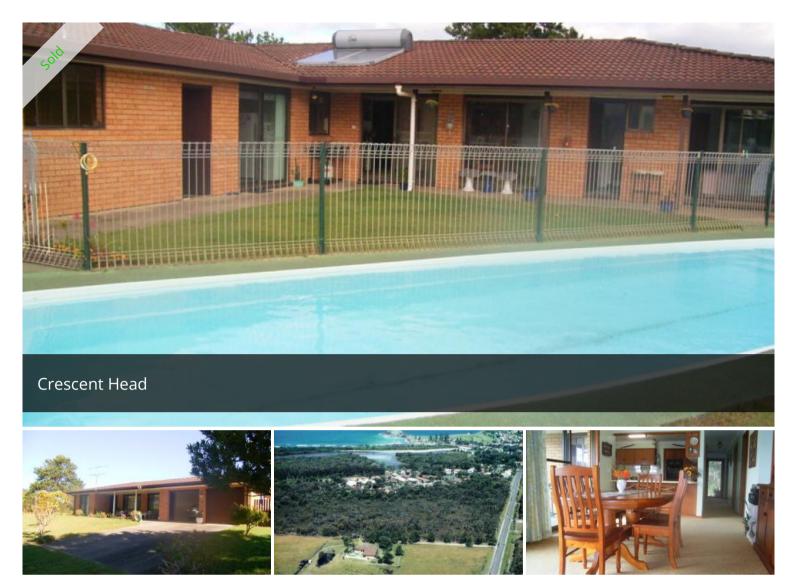

## Crescent Head Acres

What more could you want? A large modern home with that real country feel, set on 9.14 acres only minutes walk to Crescent Head. The home offers an open plan design, large kitchen, 2 living areas, 3 bedrooms, 3 bathrooms and a huge attached double garage/ workshop. The property also enjoys a large inground salt water pool. The quality of this will stand out and with the vendors motivation high it is a must to inspect.

△ 3 ← 3 □ 36,988.30 m2

Price SOLD

Property Type Residential

Property ID 624

Land Area 36,988.30 m2