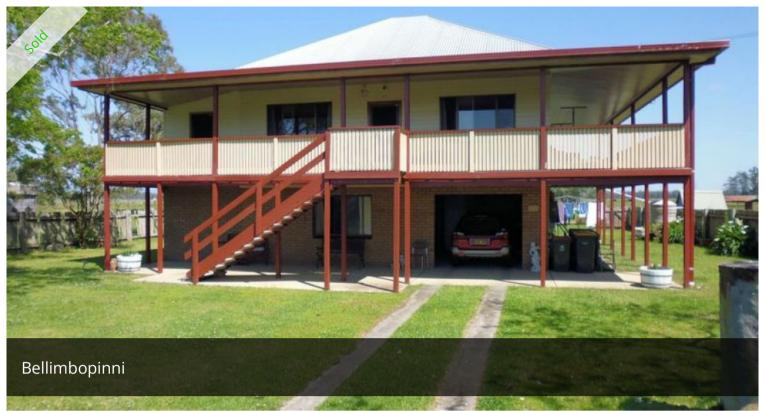

## Car-Mar Park

"Car-Mar Park" is a complete property for the serious beef producer, with 699 acres of fertile and productive Lower Macleay breeding and fattening country, incorporating a large flood free hill with all-weather access. Improved Kikuyu, Rye, Paspalum and clover pastures enable you to run and finish large numbers of cattle while also providing the opportunity to produce your own hay and silage, or fodder crops. Good internal fencing, town water to numerous troughs, and two sets of stockyards with loading ramps and vet crushes combine to make this a safe, easily managed enterprise. A 2/3 bedroom home and two good sized machinery sheds, along with good access and close proximity to saleyards, abattoirs, highway and the coastline round out this unique, large scale coastal cattle factory.

△ 3 △ 1 ← 2 □ 2,828,752.60 m2

Price SOLD

Property Type Residential

Property ID 605

Land Area 2,828,752.60 m2