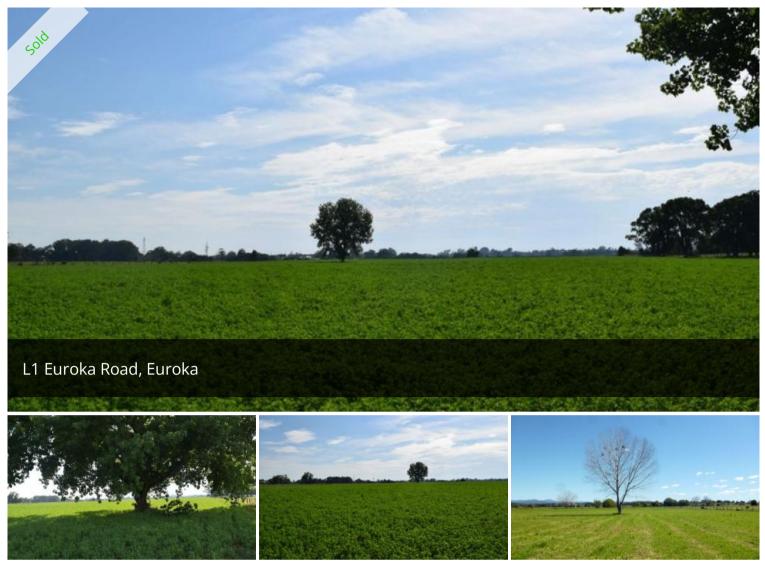

## Production and Productivity

14.6 Acres of highly fertile alluvial soils with high production pastures, lucerne and oats. Securely fenced, suitable for a wide range of agricultural enterprises or cattle fattening. No building entitlement. Town water connected plus irrigation licence. Located all within 5 minutes to Kempsey.