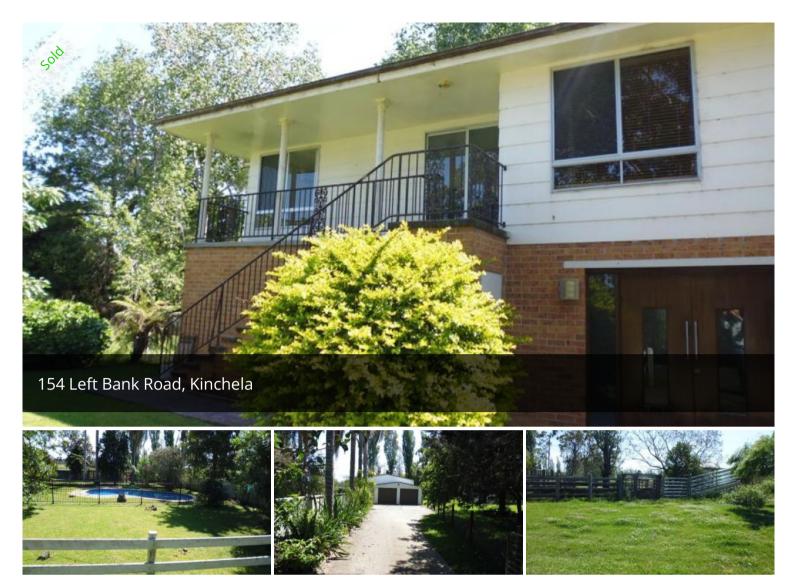

## DREAM PROPERTY

Located 5 minutes from the historic village of Gladstone, 10 minutes to Hat Head and 40 minutes to Port Macquarie airport is this modern home featuring reverse cycle air conditioning, wood fire, open plan kitchen with gas cook top, electric oven and dishwasher plus in-ground salt water pool, set in a lovely garden. The 25 hectare (62 acre) property also features productive cattle country - both pasture improved and native pastures - and could be used as cropping or hay production. Securely fenced and watered with 10 paddocks and stockyards. This property is also a "horse lover's dream" with 6 stables, feed and tack room plus 2 other modern sheds to store all your farm gear. Creek frontage with boat ramp and access to the Macleay River.

△ 2 ← 1 △ □ 250,000 m2

Price SOLD

Property Type Residential

Property ID 582

Land Area 250,000 m2