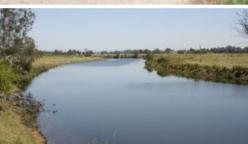

## Productive Farm Close to Coast

- Approx 100 acres of fertile alluvial soil ex-dairy farm.
- Clybucca Creek frontage, 6 paddocks with good fencing.
- Fully renovated, 3/4 bedroom home in private garden setting.
- Stockyards, machinery shed, dairy bales, flood mounds.
- High carrying capacity. Rear vealers, fatten bullocks, stud farm.
- Only 10 minutes drive to South West Rocks shopping and beaches.