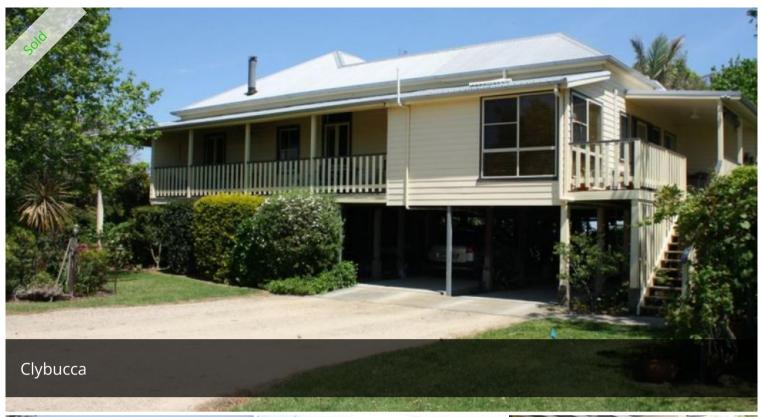

## Productive Farm Close to Coast

- Approx 100 acres of fertile alluvial soil ex-dairy farm.
- Clybucca Creek frontage, 6 paddocks with good fencing.
- Fully renovated, 3/4 bedroom home in private garden setting.
- Stockyards, machinery shed, dairy bales, flood mounds.
- High carrying capacity. Rear vealers, fatten bullocks, stud farm.
- Only 10 minutes drive to South West Rocks shopping and beaches.