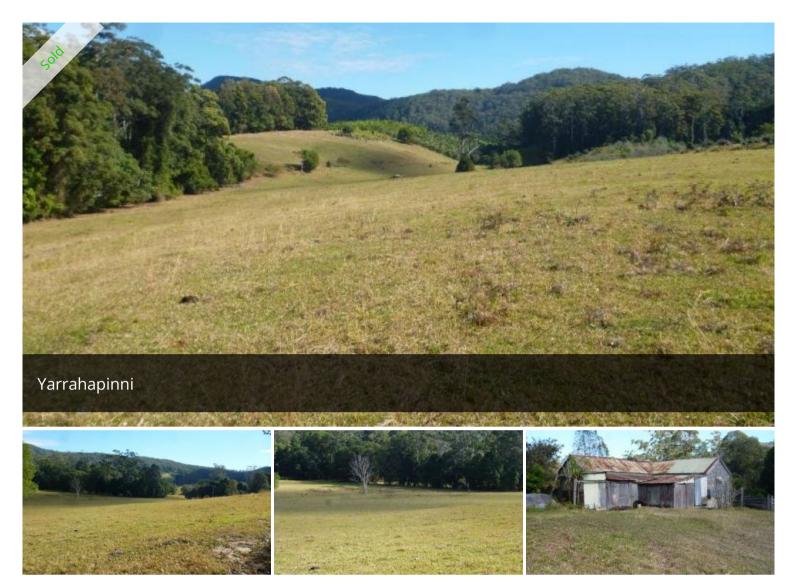

## Yarrahapinni Magic

One of the last undeveloped vacant blocks of its size in the area, this stunning 26.25Ha (64.8 acre) allotment is tucked away on a quiet country lane, but is still less than 10 minutes to the coastline. The predominantly cleared block was once used for dairying and small cropping with fertile soils now supporting improved pastures for beef cattle, and pockets of rainforest along the creek banks (complete with it's own mini waterfall!). There are several wonderful home-sites offering great views, old machinery and parking sheds (once the old homestead), stockyards and power is available. Ideal for avocados, tropical fruit, macadamias, small crops and a great place to live!