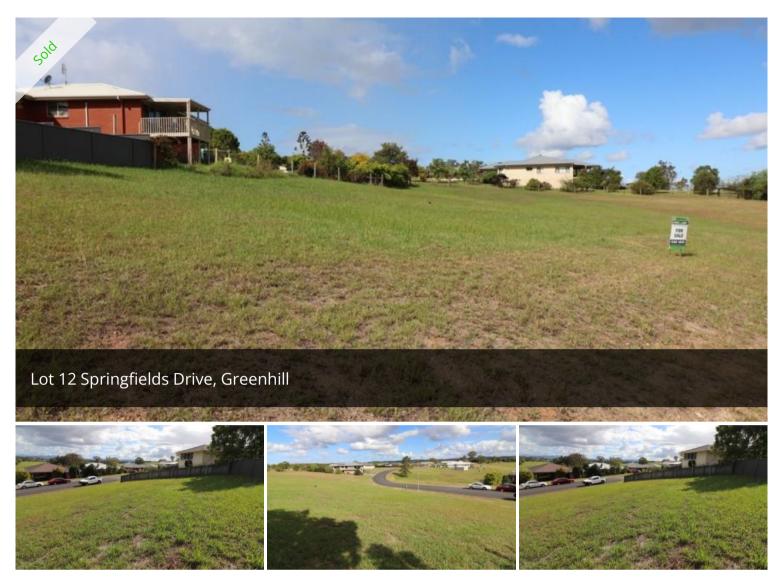

## Get Building!

A great block in a modern estate is what we have here. Located in Springfields Drive, Greenhill, this block enjoys elevated views over Aldavilla and across Euroka, and is just a short trip from town. Town water, sewerage and power available, all that is left to do is choose your dream home and get building!