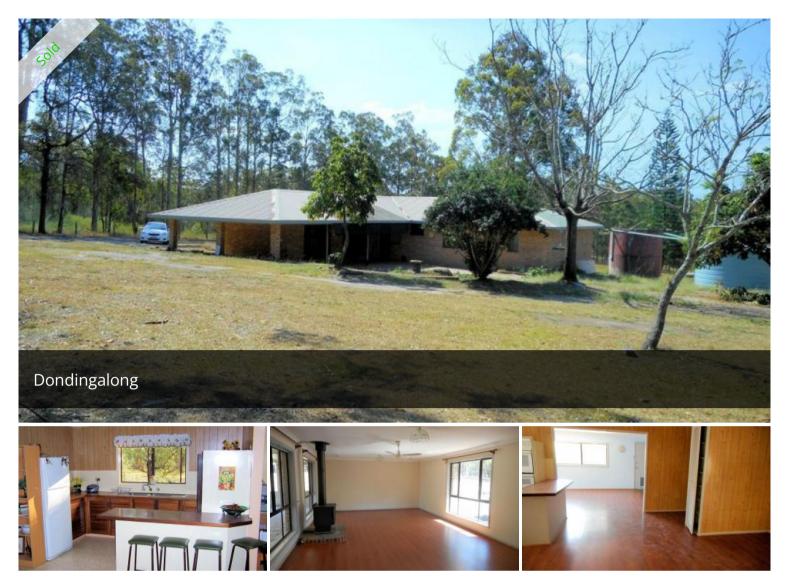

## Family Fun

Located at Dondingalong is this 25-acre property which used to be a nursery. The property features a three bedroom brick home, with under cover carport, separate lock up garage and large entertaining area at the rear of the home. This farm also boasts a huge machinery shed and workshop and enjoys two good sized dams. Only 20 minutes from town, excellent property for the whole family!

| Price         | SOLD          |
|---------------|---------------|
| Property Type | Residential   |
| Property ID   | 461           |
| Land Area     | 103,599.50 m2 |