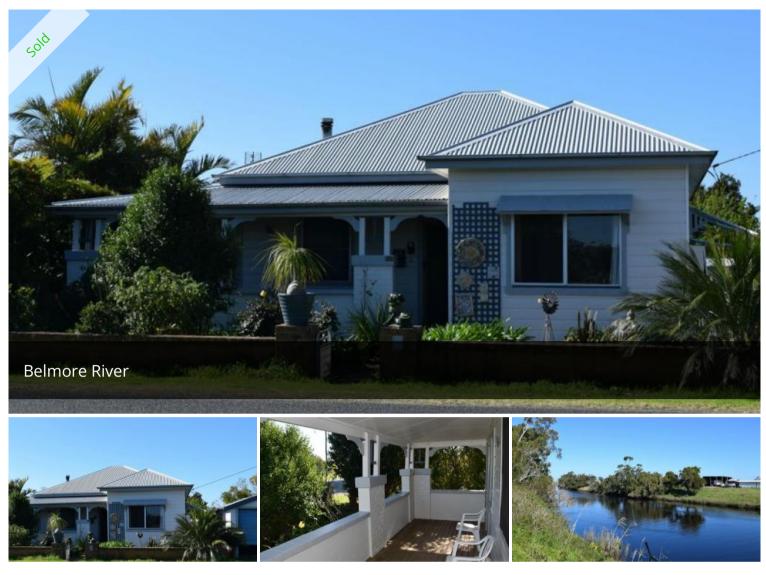

# Belmore River Beauty!

Located on the popular coastal tourist drive between South West Rocks and Crescent Head, you will find this beautiful country home set on a rich, alluvial 2806sqm block of land, with esplanade frontage to Belmore River. With open plan kitchen / dining / living area, modern bathroom, enclosed side verandah with office, lovely sunny rear deck and miles and miles of shedding / workshop space, this property is loaded with features! Established fruit trees, vegie gardens and chook pens will appeal to the selfsufficiency families, while Gladstone village and the beach are only minutes drive away. Put this on your must see list!

## 🛱 3 🖺 1 🚓 5 🗔 2,806 m2

| Price         | SOLD        |
|---------------|-------------|
| Property Type | Residential |
| Property ID   | 442         |
| Land Area     | 2,806 m2    |