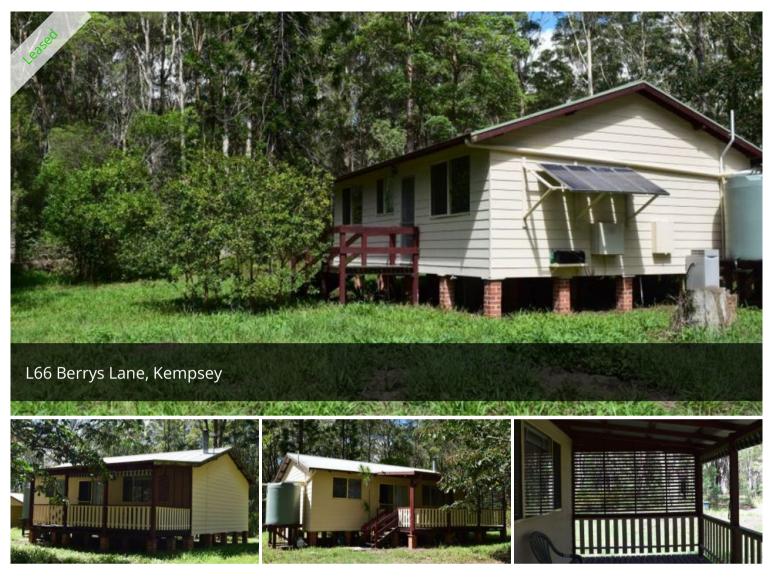

## Nature lovers needed

Just back onto the rental market is this two bedroom home in a natural setting close to Crescent Head. It has a front verandah to sit on and enjoy the bush-land setting and native wildlife. There is solar power and tank water only so we need someone who understands living with this. A small refrigerator will be provided as a large refrigerator will not run on the solar power. Definitely no pets and you are only leasing the home shed and carport as the rest of the acres aren't included.

Property Code: 747

Verandah, Pot-belly stove

The above information provided has been furnished to us by the vendor/s. We have not verified whether or not that information is accurate and do not have any belief in one way or the other in its accuracy. We do not accept any responsibility to any person for its accuracy and do no more than pass it on. All interested parties should make and rely upon their own inquiries in order to determine whether or not this information is in fact accurate. ≜2 ≞1 ⇔1