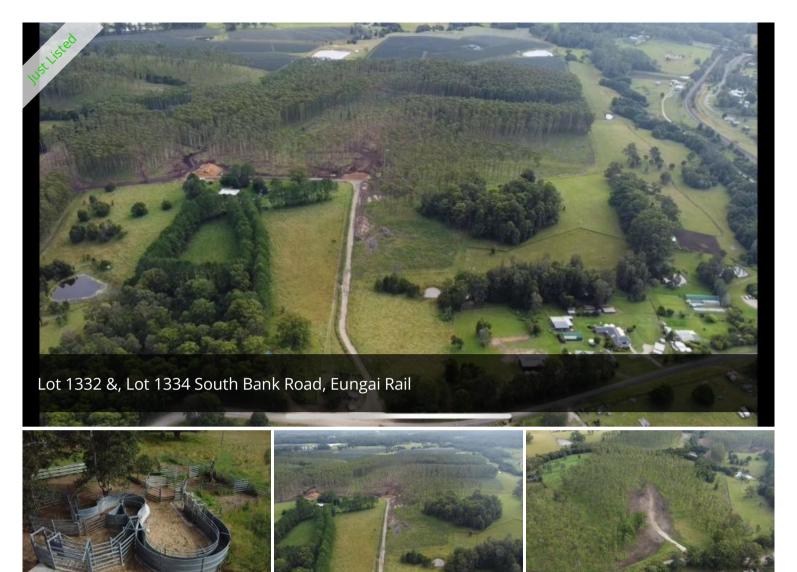

## Forestry, Cattle & Lifestyle

South Bank Road, Eungai Rail offers the opportunity to combine forestry, cattle and lifestyle, plus with two 40 hectare lots it gives you the opportunity to one day sell one with the fact you can build on the two lots. The plantation is now in the process of being thin and is on the verge of being a real income production. The location is second to none, close to the highway and beaches. Build your dream home, the property is well watered, fenced and good stockyards.