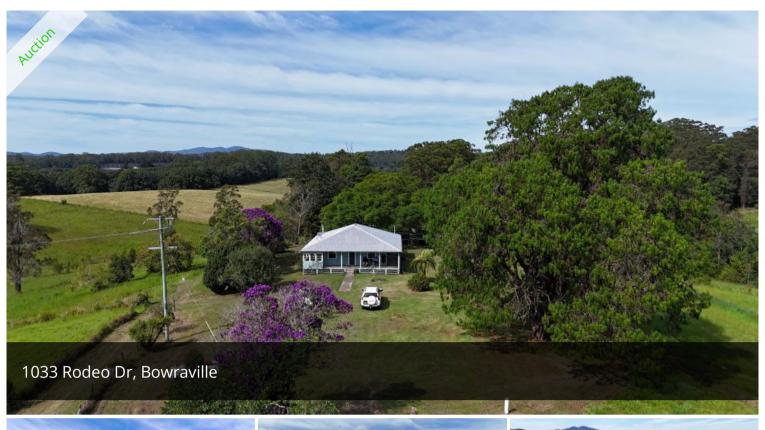

# **Ideal Location**

A great lifestyle located only 4.5kms to Bowraville, 11kms to Macksville and 15kms to Nambucca Heads. This great property is 25 hectares (63 acres) in size and is 80% cleared grazing country. Hidden away in the centre of the block is a solid farm house featuring 3 good size bedrooms, open kitchen and lounge room, internal laundry and wide verandahs on 3 sides offering views of the entire property. The block has town water connected and sealed road frontage, a lock up garage and older pole machinery sheds. This lovely family farm will be offered for public auction on-site Friday the 16th of May 2025 at 11am.