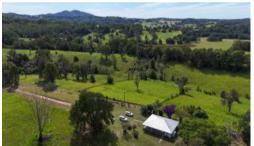

# **Ideal Location**

A great lifestyle located only 4.5kms to Bowraville, 11kms to Macksville and 15kms to Nambucca Heads. This great property is 25 hectares (63 acres) in size and is 80% cleared grazing country. Hidden away in the centre of the block is a solid farm house featuring 3 good size bedrooms, open kitchen and lounge room, internal laundry and wide verandahs on 3 sides offering views of the entire property. The block has town water connected and sealed road frontage, a lock up garage and older pole machinery sheds. This lovely family farm will be offered for public auction on-site Friday the 16th of May 2025 at 11am.