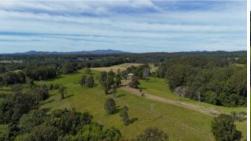

# **Ideal Location**

A great lifestyle located only 4.5kms to Bowraville, 11kms to Macksville and 15kms to Nambucca Heads. This great property is 25 hectares (63 acres) in size and is 80% cleared grazing country. Hidden away in the centre of the block is a solid farm house featuring 3 good size bedrooms, open kitchen and lounge room, internal laundry and wide verandahs on 3 sides offering views of the entire property. The block has town water connected and sealed road frontage, a lock up garage and older pole machinery sheds. This lovely family farm will be offered for public auction on-site Friday the 16th of May 2025 at 11am.