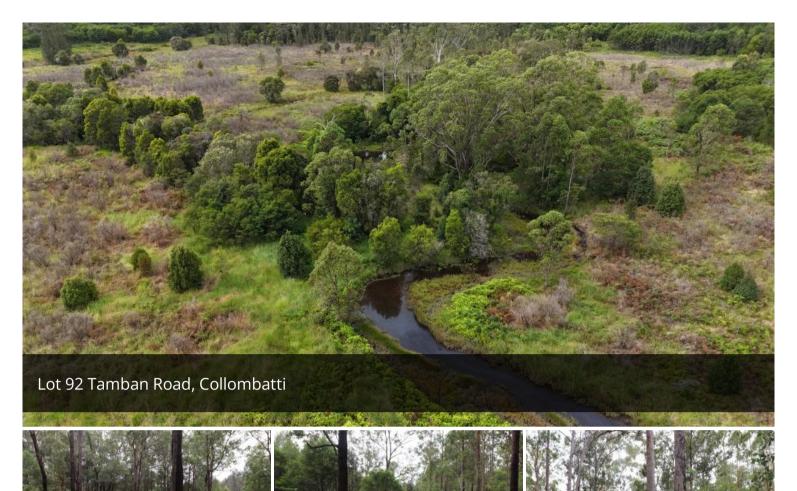

Located under 20kms from Kempsey is this very handy 57.69 hectare, 142 acres in the old scale block that has been tightly held for many generations and was used as a flood relief paddock for their livestock enterprise, but now ticks all the boxes for the ideal lifestyle property. Power running through the property, creek, building entitlement, was half grazing land and half timbered with an excellent stand of black butt and other native hardwood. 5kms unsealed road through state forest and 14kms to Frederickton.