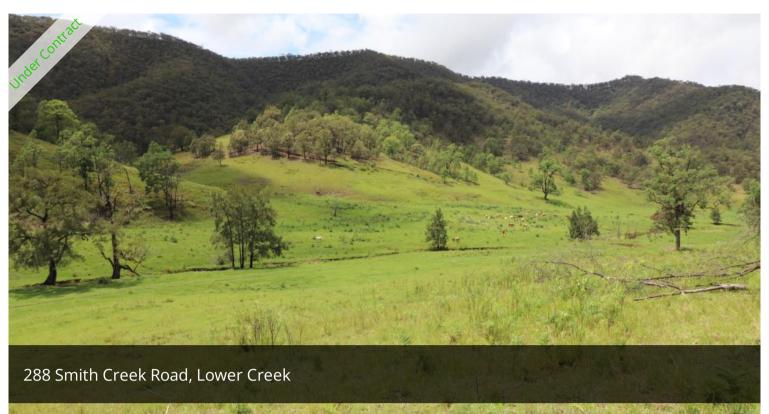

## Your Own Piece Of Paradise

Approximately 362 acres of up river beauty with frontage to Smiths Creek. With about quarter of the property being cleared grazing country and the balance being left as a valuable nature timber resource. The block features fertile creek flat, a solid cabin with shower and toilet and an excellent dam and a set of stockyards.