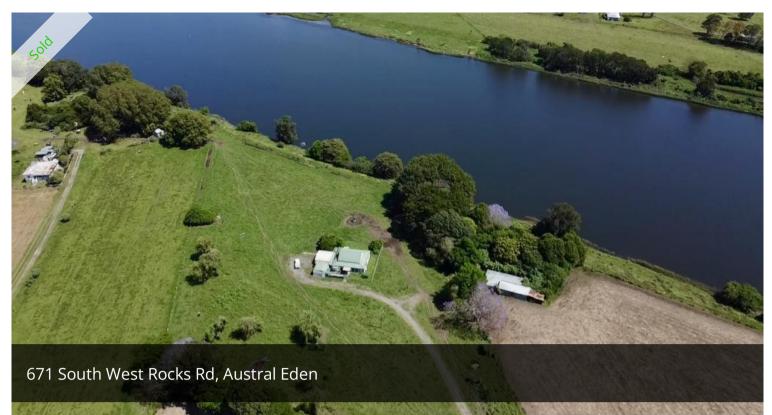

## Jewel In The Crown - Macleay River Property

One family held since early 1900's

2 bedroom home with sleepout set on 19.71 hectares. Prime cropping and grazing country with frontage to South West Rocks road.

Located approximately 10 minutes from Kempsey and Gladstone and a number of popular beaches.

Property Features Include:

- Town water
- Prime alluvial cropping and grazing country
- 9.5kms to Kempsey
- 6.5kms to the village of Gladstone
- Close to many beaches
- This farm is in a tightly held area with farm seldomly changing hands

A rare opportunity to buy land in this tightly held area of Austral Eden.

AUCTION - Onsite, if not sold prior. Friday The 6th Of December 2024 at 11am.

≜2 ≞1 ≈1

| Price         | SOLD        |
|---------------|-------------|
| Property Type | Residential |
| Property ID   | 1622        |