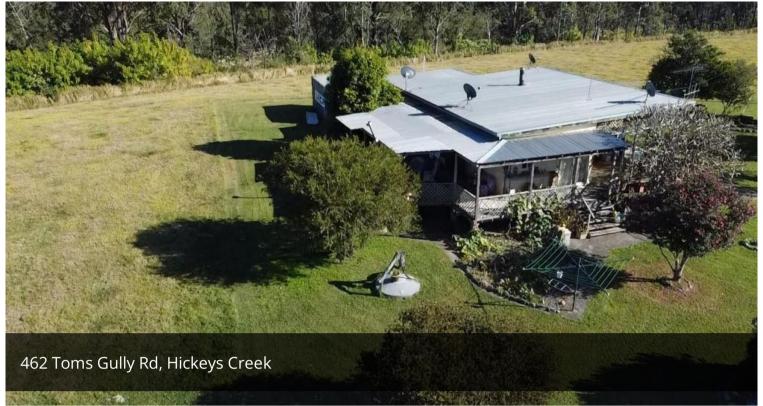

## River Frontage

This 3 bedroom open plan home is set on a private location with absolute Macleay river frontage, plus Toms Gully running through the property.

**Property Features** 

- Big farm shed
- Featuring solid steel stockyards
- 3 Bedroom home with carport
- Open plan
- 12kms to the village of Willawarrin
- 42kms to Kempsey