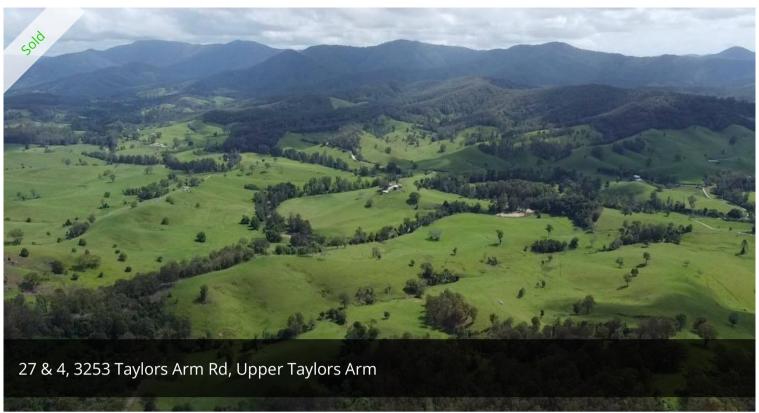

## River Frontage

River frontage to Taylors Arm River, Prime agricultural land, rich alluvial river flats and elevated undulating grazing country. The property is suited for a large range of agricultural pursuits, presently run as productive livestock operation, ideal for breeding or fattening cattle, would also suit horticulture or cropping. This property holds a large timber resource with hardwood.

This River frontage enterprise also enjoys two building entitlements.

DISCLAIMER: The information provided has been furnished to us by the vendor/s. We have not verified whether or not that information is accurate and do not have any belief in one way or the other in its accuracy. We do not accept any responsibility to any person for its accuracy and do no more than to pass it on. All interested parties should make and rely upon their own inquiries in order to determine whether or not this information is in fact accurate.

□ 300.00 ac

Price SOLD

Property Type Residential

Property ID 1589

Land Area 300.00 ac