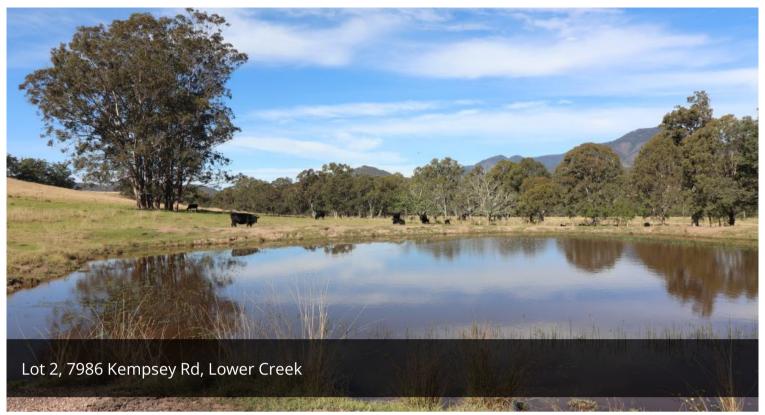

## Won't last long at this price

Located halfway between Armidale & Kempsey is this great vacant rural block consisting of 26.5 Hectares of mostly cleared grazing land. An ideal spot for the perfect weekender or a great flood relief paddock with excellent road frontage. 2 large spring dams, power running through the block & plenty of level areas to build a shed. This really is a great part of the world priced to sell. Inquire today.