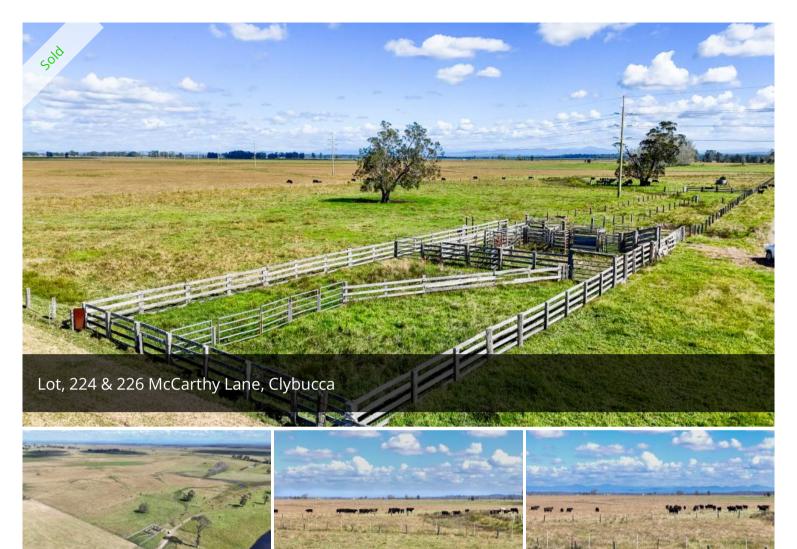

# Lower Macleay Grazing

48.03 Ha of lower grazing country,

This Block is capable of running large numbers of cattle.

Very well fenced with holding paddocks on the stockyards, Gravel Road access, Town water.

This paddock has been very well looked after and has been cleaned and slashed and has been tightly held for a long time.

Inspections recommended.

DISCLAIMER: The information provided has been furnished to us by the vendor/s. We have not verified whether or not that information is accurate and do not have any belief in one way or the other in its accuracy. We do not accept any responsibility to any person for its accuracy and do no more than to pass it on. All interested parties should make and rely upon their own inquiries in order to determine whether or not this information is in

## □ 48.03 ha

Price SOLD
Property Type Residential
Property ID 1584
Land Area 48.03 ha