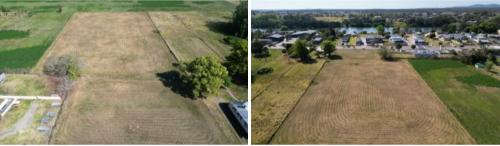

## Hobby Farm with High Exposure

Situated in the Kempsey CBD is this highly productive hobby farm comprising 1.8ha or 4.45 acres of fertile alluvial soils, perfect for a hobby farm, horse paddock or market garden for the enterprising individual or family who live in town but would like some extra space. Fully fenced and with town water the block has Smith Street frontage and is amongst long established and recently developed commercial and retail enterprises. The possibility maybe there for future development subject to council approval & rezoning. Great little block to feed the family, house the kids horses, grow a cash crop or just enjoy the space.