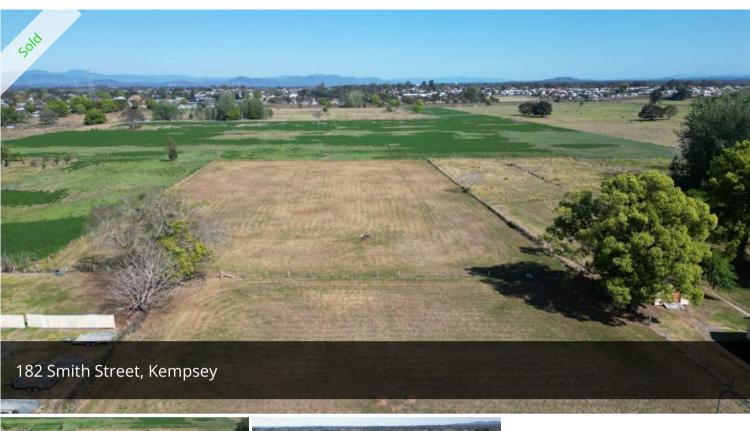

## Hobby Farm with High Exposure

Situated in the Kempsey CBD is this highly productive hobby farm comprising 1.8ha or 4.45 acres of fertile alluvial soils, perfect for a hobby farm, horse paddock or market garden for the enterprising individual or family who live in town but would like some extra space. Fully fenced and with town water the block has Smith Street frontage and is amongst long established and recently developed commercial and retail enterprises. The possibility maybe there for future development subject to council approval & rezoning. Great little block to feed the family, house the kids horses, grow a cash crop or just enjoy the space.