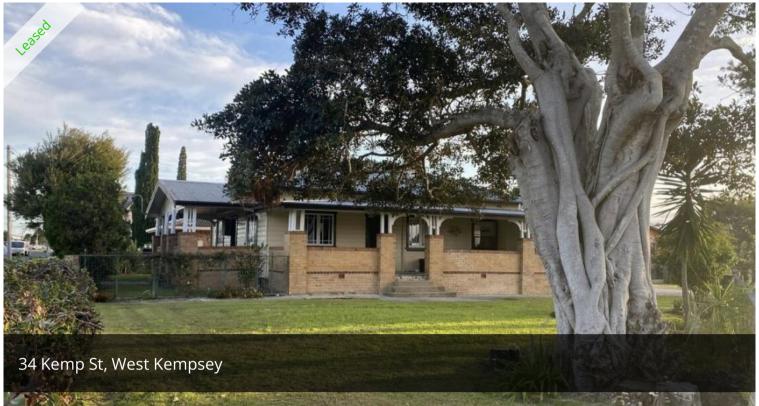

## Home... Sweet... Home...

The home is draped with original features including wide covered verandahs to enjoy the afternoon breezes, decorative cornices and ceiling roses and high ceilings.

- Three generous sized bedrooms with built in wardrobes
- Office / Study off the rear sunroom
- Living area with access to the verandah
- Reverse cycle air conditioning and combustion fireplace
- Full bathroom
- Modern Kitchen with ample cupboard space
- Secure yard perfect for children
- Double lock-up garage with power
- Double carport
- Outside pets considered
- The property is located within easy walking distance to schools, shops and transport.
- Exceptional references will be required to be submitted with your application for this property.

△ 3 □ 1 ⇔ 4 □ 746 m2

Price \$450 per week

Property Type Rental
Property ID 1482
Land Area 746 m2
Floor Area 124 m2