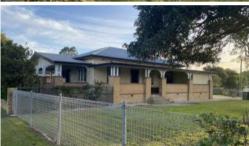

## Home... Sweet... Home...

The home is draped with original features including wide covered verandahs to enjoy the afternoon breezes, decorative cornices and ceiling roses and high ceilings.

- Three generous sized bedrooms with built in wardrobes
- Office / Study off the rear sunroom
- Living area with access to the verandah
- Reverse cycle air conditioning and combustion fireplace
- Full bathroom
- Modern Kitchen with ample cupboard space
- Secure yard perfect for children
- Double lock-up garage with power
- Double carport
- Outside pets considered
- The property is located within easy walking distance to schools, shops and transport.
- Exceptional references will be required to be submitted with your application for this property.

△ 3 □ 1 ⇔ 4 □ 746 m2

Price \$450 per week

Property Type Rental
Property ID 1482
Land Area 746 m2
Floor Area 124 m2