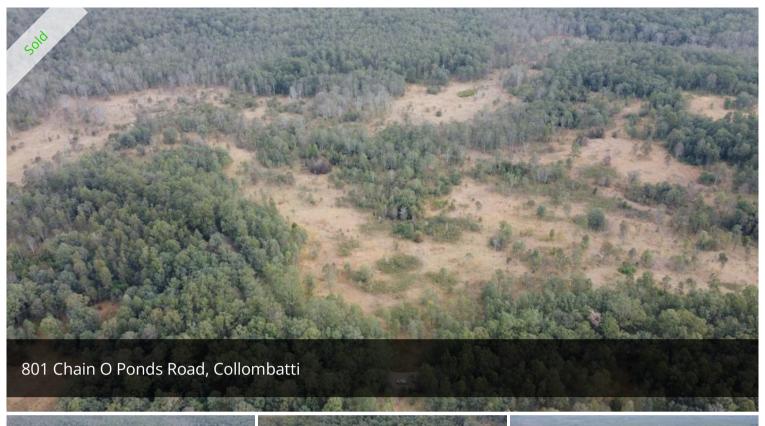

## Chain O Ponds

- -Approx 440ac or 178ha
- 20 Minutes to Kempsey
- Private retreat in an excellent location
- Big enough to do something with future growth
- Build and enjoy the space
- Clean and develop the choices are endless
- Several great home or shed sites
- Timber assest- Poles & multiple timbers