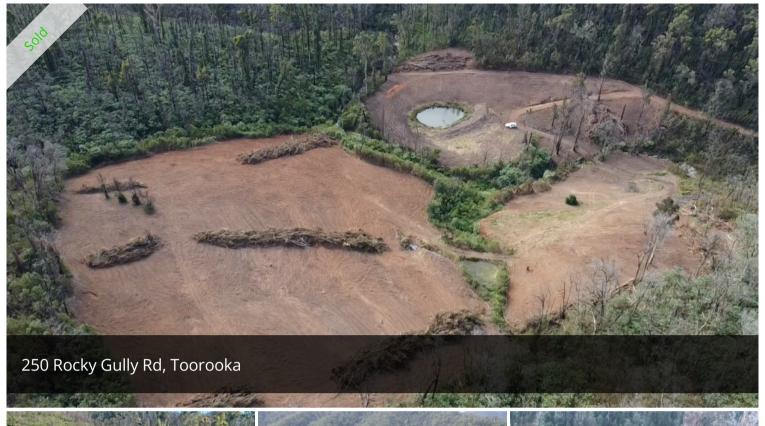

## A Blank Canvas

A valley of your own. Situated on 670 acres

Fertile scrub soil that'll suit market garden

Pristine & totally private location

Water access to Warbo Creek

Large dam

48 inches of rainfall annually

Has been organic for 45 years

Blank canvas to start your own farm

The above information provided has been furnished to us by the vendor/s. We have not verified whether or not that information is accurate and do not have any belief in one way or the other in its accuracy. We do not accept any responsibility to any person for its accuracy and do no more than pass it on. All interested parties should make and rely upon their own inquiries in order to determine whether or not this information is in fact accurate.