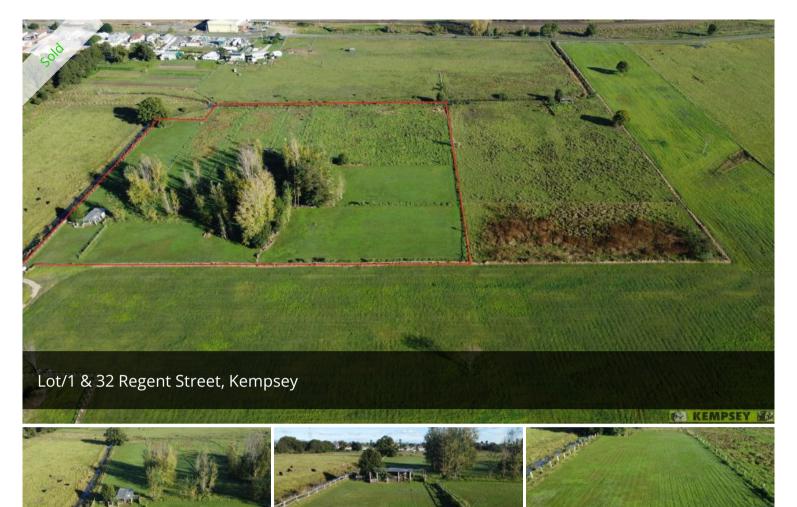

Become a tar road farmer with this 9.75acre alluvial soil block located in the centre of town. Ideal for horses, cattle, market garden or any horticultural pursuit. The block has been previously used as a spelling/training facility for horses and has 7 paddocks, shade shelters, stables, shed,talk room and a set of stockyards. Town water is connected, there are troughs in the paddock and you are literally a stones throw from the CBD

🗔 3.95 ha

Price SOLD
Property Type Residential
Property ID 1363
Land Area 3.95 ha