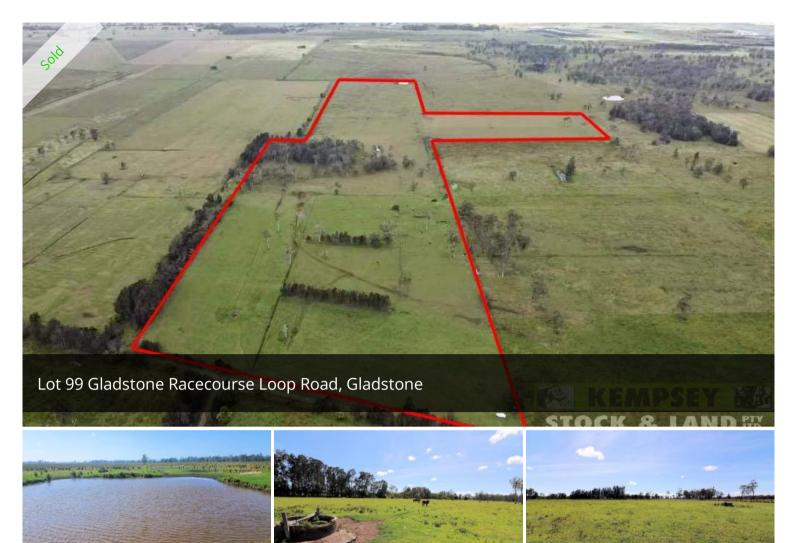

## Gladstone Acerage

Great cattle fattening block located at Gladstone, consisting of 88 acres of native lower Macleay pastures. The block enjoys good boundary fencing, town water, a large dam, great access with two road frontages and only 15 minutes to Kempsey; you can't go wrong!

🖸 35.87 ha

Price SOLD

Property Type Residential

Property ID 1202 Land Area 35.87 ha