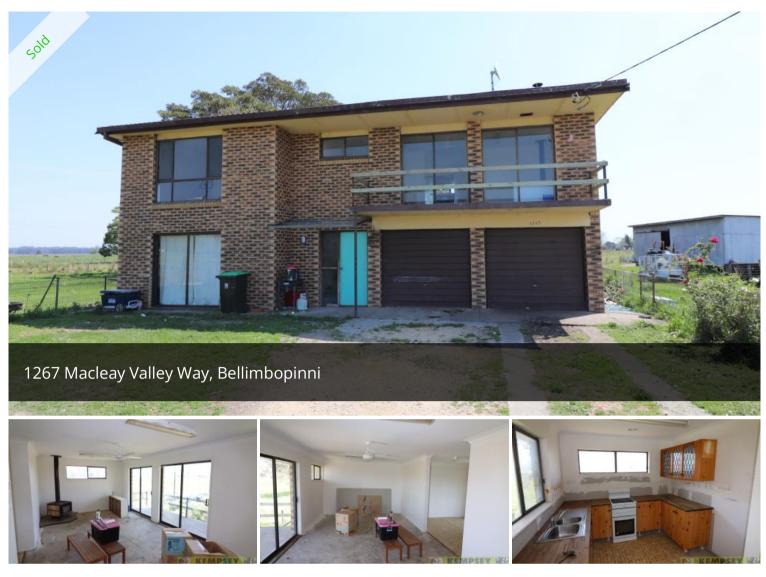

## First Class Paddock

- 13.72 Hectares (33.91 Acres)
- Deep alluvial cropping country
- High capacity grazing property
- Solid brick home
- 10 minutes from Kempsey and 15 minutes to South West Rocks
- Ideal, central location

| Price         | SOLD        |
|---------------|-------------|
| Property Type | Residential |
| Property ID   | 1081        |
| Land Area     | 13.72 m2    |