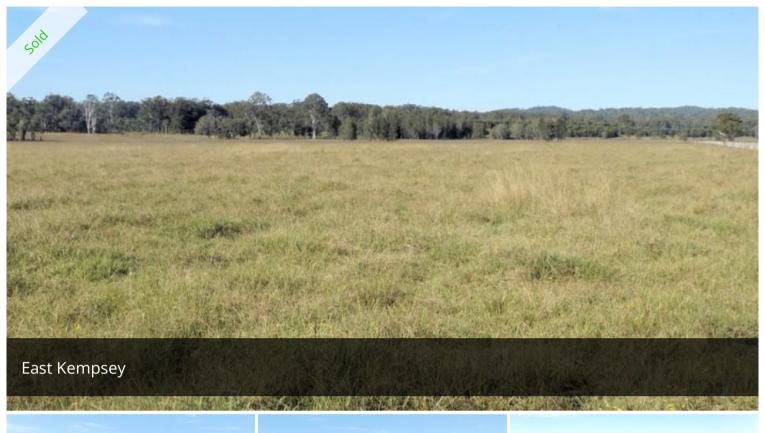

## On the Edge of Town!

Hard to believe you can find such a magical location which is less than 5 minutes to the CBD! Approximately 40.33 Ha (100 Acres) vacant parcel of land which is mainly cleared except for shade and a small timbered area, elevated home-site overlooking most of the property, small dam with windmill, tank and trough and established pastures. Fenced into several paddocks, and with access from a private country lane, this block is ideal as a grazing block or a great spot to build your own home, only a short drive (or long walk!) from the centre of town!