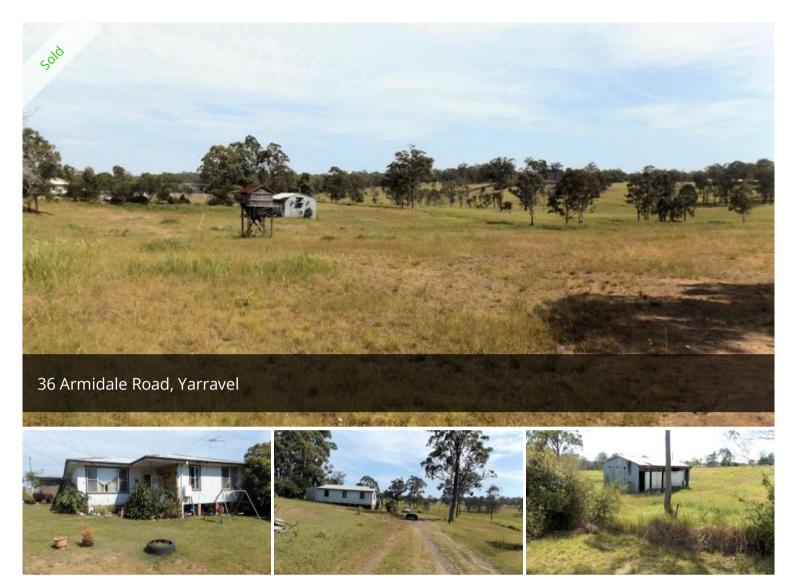

## Acres Close to Town

It's hard to find acreage this close to town. Located on the outskirts of town in Yarravel, this 5 hectare (12.35 acres) property offers:

- Two homes plus shedding
- Cleared block with a number of good level areas
- Town water and power to homes
- 5 minutes from West Kempsey
- Armidale Road frontage
- Close to Aldavilla Primary School
- Zoning: RU2 Rural Landscape

## 🗔 49,978.70 m2

| Price         | SOLD         |
|---------------|--------------|
| Property Type | Residential  |
| Property ID   | 1016         |
| Land Area     | 49,978.70 m2 |

Agent Details lan Argue - 0428 655 604