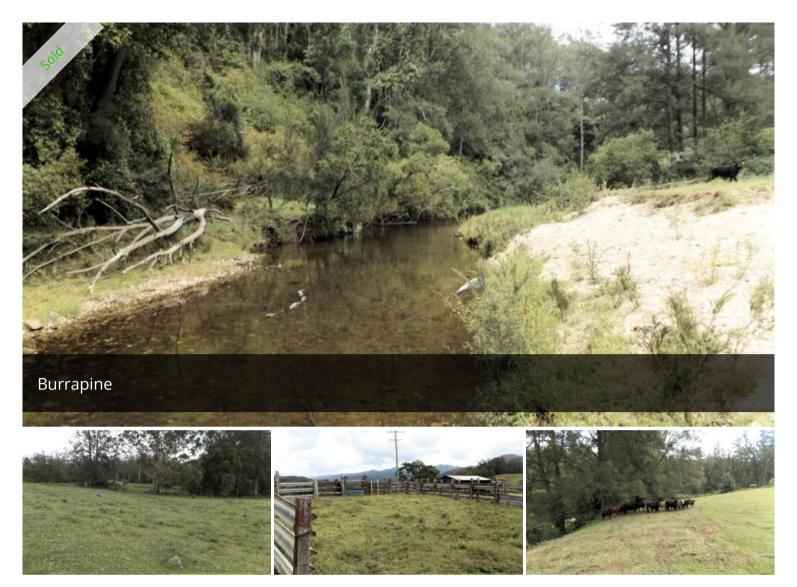

## Well Located

Taylors Arm cattle property, with rich alluvial river flats and frontage to Taylors Arm Creek and double frontage to Appletree Creek. Located approximately 36km from Macksville. The property can run 80+ breeders and at present is running 126 head. The home is set high in the middle of the farm with great views and features 3 bedrooms plus a sleepout, open plan kitchen, dining, lounge area and wood fire. There is also a 3 bay farm shed with power and stockyards. Another feature of this property is that the property is subdivided into two lots with another building entitlement. The second block also has frontage to Taylors Arm Creek and Appletree Creek.

- Picturesque location approximately 36km from Macksville
- Residence set on an elevated site overlooking the property
- Close to the village of Taylors Arm and The Pub with No Beer
- Productive cattle farm running capability of approximately 80+ breeders

- Subdivided into 2 lots both with water frontage

△ 3 △ 1 △ 1 □ 946,964.40 m2

Price SOLD

Property Type Residential

Property ID 1015

Land Area 946.964.40 m2